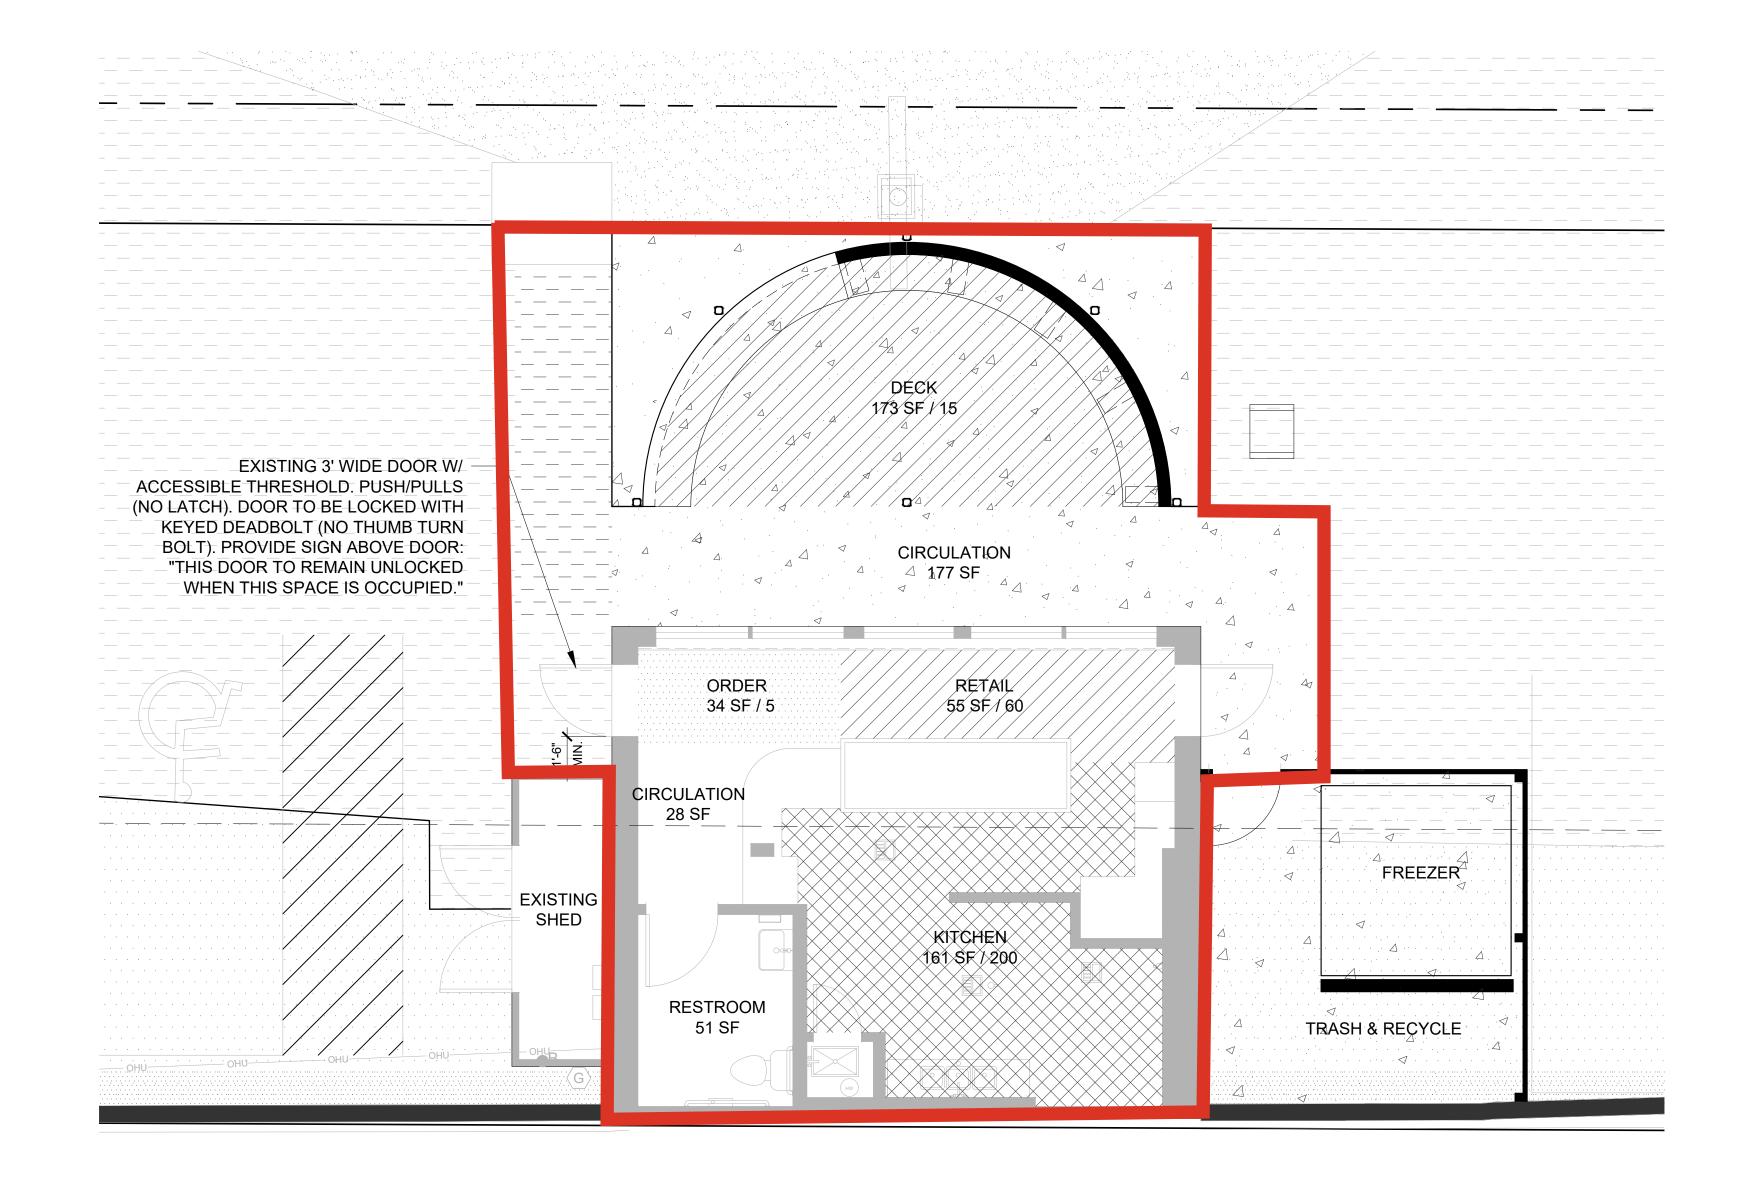

Items submitted, please check all appropriate boxes completed or documents submitted

| l.   | App         | licant information                                                                                                                      |
|------|-------------|-----------------------------------------------------------------------------------------------------------------------------------------|
|      | $\boxtimes$ | Applicant/Licensee identified                                                                                                           |
|      | $\boxtimes$ | State sales tax license number listed or applied for at time of application                                                             |
|      | $\boxtimes$ | License type or other transaction identified                                                                                            |
|      |             | Return originals to local authority (additional items may be required by the local licensing authority)                                 |
|      | $\boxtimes$ | All sections of the application need to be completed                                                                                    |
|      |             | Master file applicants must include the Application for Master File form DR 8415 and applicable fees to this Retail License Application |
| II.  | Diag        | gram of the premises                                                                                                                    |
|      | $\boxtimes$ | No larger than 8½" X 11"                                                                                                                |
|      | $\boxtimes$ | Dimensions included (does not have to be to scale). Exterior areas should show type of control (fences, walls, entry/exit points, etc.) |
|      |             | Separate diagram for each floor (if multiple levels)                                                                                    |
|      |             | Return originals to local authority (additional items may be required by the local licensing authority)                                 |
|      | $\boxtimes$ | Kitchen - identified if Hotel and Restaurant                                                                                            |
|      | $\boxtimes$ | Bold/Outlined Licensed Premises                                                                                                         |
| III. | Pro         | of of property possession (One Year Needed)                                                                                             |
|      |             | Deed in name of the applicant (or) (matching Applicant Name provided on page 1) date stamped / filed with County Clerk                  |
|      | $\boxtimes$ | Lease in the name of the applicant (or) (matching Applicant Name provided on page 1)                                                    |
|      |             | Lease assignment in the name of the applicant with proper consent from the landlord and acceptance by the applicant                     |
|      |             | Other agreement if not deed or lease. (matching Applicant Name provided on page 1)                                                      |