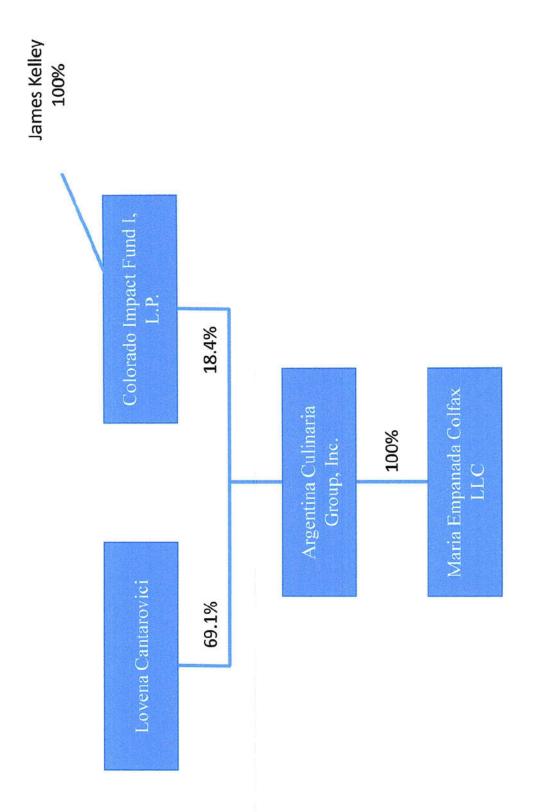

# **Colorado Liquor Retail License Application**

| * Note that the Division will not a                                                                                                                                                                                                                                                                                                                                                                                                                                                                                                                                                                                                                                                                                                                                                                                                                                                                                                                                                                                                                                                                                                                                                                                                                                                                                                                                                                                                                                                                                                                                                                                                                                                                                                                                                                                                                                                                                                                                                                                                                                                                                            | ccept cash         | Paid by Check                            | Date Uploaded to    | Movelt             |
|--------------------------------------------------------------------------------------------------------------------------------------------------------------------------------------------------------------------------------------------------------------------------------------------------------------------------------------------------------------------------------------------------------------------------------------------------------------------------------------------------------------------------------------------------------------------------------------------------------------------------------------------------------------------------------------------------------------------------------------------------------------------------------------------------------------------------------------------------------------------------------------------------------------------------------------------------------------------------------------------------------------------------------------------------------------------------------------------------------------------------------------------------------------------------------------------------------------------------------------------------------------------------------------------------------------------------------------------------------------------------------------------------------------------------------------------------------------------------------------------------------------------------------------------------------------------------------------------------------------------------------------------------------------------------------------------------------------------------------------------------------------------------------------------------------------------------------------------------------------------------------------------------------------------------------------------------------------------------------------------------------------------------------------------------------------------------------------------------------------------------------|--------------------|------------------------------------------|---------------------|--------------------|
|                                                                                                                                                                                                                                                                                                                                                                                                                                                                                                                                                                                                                                                                                                                                                                                                                                                                                                                                                                                                                                                                                                                                                                                                                                                                                                                                                                                                                                                                                                                                                                                                                                                                                                                                                                                                                                                                                                                                                                                                                                                                                                                                |                    | Paid Online                              |                     | 1                  |
|                                                                                                                                                                                                                                                                                                                                                                                                                                                                                                                                                                                                                                                                                                                                                                                                                                                                                                                                                                                                                                                                                                                                                                                                                                                                                                                                                                                                                                                                                                                                                                                                                                                                                                                                                                                                                                                                                                                                                                                                                                                                                                                                | . 57 -             | ·                                        |                     |                    |
| New License New-Concurre                                                                                                                                                                                                                                                                                                                                                                                                                                                                                                                                                                                                                                                                                                                                                                                                                                                                                                                                                                                                                                                                                                                                                                                                                                                                                                                                                                                                                                                                                                                                                                                                                                                                                                                                                                                                                                                                                                                                                                                                                                                                                                       | nt 🔀 Trans         | fer of Ownership                         | State Property O    | nly Master file    |
| All answers must be printed in                                                                                                                                                                                                                                                                                                                                                                                                                                                                                                                                                                                                                                                                                                                                                                                                                                                                                                                                                                                                                                                                                                                                                                                                                                                                                                                                                                                                                                                                                                                                                                                                                                                                                                                                                                                                                                                                                                                                                                                                                                                                                                 | hlack ink o        | r tynewritten                            |                     |                    |
| Applicant must check the applicant must c      |                    | # 50<br>W - 30                           |                     |                    |
| and the state of t |                    | •                                        | Cada, SDC Ca        | lorado govil iguar |
| Applicant should obtain a copy                                                                                                                                                                                                                                                                                                                                                                                                                                                                                                                                                                                                                                                                                                                                                                                                                                                                                                                                                                                                                                                                                                                                                                                                                                                                                                                                                                                                                                                                                                                                                                                                                                                                                                                                                                                                                                                                                                                                                                                                                                                                                                 | of the Colors      | ado Liquor and Beer                      | Code: <u>366.00</u> | iorado.gov/Liquor  |
| Applicant is applying as a/an                                                                                                                                                                                                                                                                                                                                                                                                                                                                                                                                                                                                                                                                                                                                                                                                                                                                                                                                                                                                                                                                                                                                                                                                                                                                                                                                                                                                                                                                                                                                                                                                                                                                                                                                                                                                                                                                                                                                                                                                                                                                                                  | Individual         | Limited Liability Con                    | npany 🔲 Asso        | ciation or Other   |
|                                                                                                                                                                                                                                                                                                                                                                                                                                                                                                                                                                                                                                                                                                                                                                                                                                                                                                                                                                                                                                                                                                                                                                                                                                                                                                                                                                                                                                                                                                                                                                                                                                                                                                                                                                                                                                                                                                                                                                                                                                                                                                                                | Corporation        | Partnership (include Couple Partnerships |                     | and Married        |
| Applicant Name If an LLC, name of LLC; if p                                                                                                                                                                                                                                                                                                                                                                                                                                                                                                                                                                                                                                                                                                                                                                                                                                                                                                                                                                                                                                                                                                                                                                                                                                                                                                                                                                                                                                                                                                                                                                                                                                                                                                                                                                                                                                                                                                                                                                                                                                                                                    | partnership, at le | ast 2 partner's names; if cor            | poration, name of   | corporation        |
| Maria Empanada Colfax LLC                                                                                                                                                                                                                                                                                                                                                                                                                                                                                                                                                                                                                                                                                                                                                                                                                                                                                                                                                                                                                                                                                                                                                                                                                                                                                                                                                                                                                                                                                                                                                                                                                                                                                                                                                                                                                                                                                                                                                                                                                                                                                                      |                    |                                          |                     |                    |
| FEIN Number                                                                                                                                                                                                                                                                                                                                                                                                                                                                                                                                                                                                                                                                                                                                                                                                                                                                                                                                                                                                                                                                                                                                                                                                                                                                                                                                                                                                                                                                                                                                                                                                                                                                                                                                                                                                                                                                                                                                                                                                                                                                                                                    |                    |                                          | State Sale          | es Tax Number      |
| 88-2927295                                                                                                                                                                                                                                                                                                                                                                                                                                                                                                                                                                                                                                                                                                                                                                                                                                                                                                                                                                                                                                                                                                                                                                                                                                                                                                                                                                                                                                                                                                                                                                                                                                                                                                                                                                                                                                                                                                                                                                                                                                                                                                                     |                    |                                          | 953937              | 12                 |
| Trade Name of Establishment (DBA)  Business Telephone                                                                                                                                                                                                                                                                                                                                                                                                                                                                                                                                                                                                                                                                                                                                                                                                                                                                                                                                                                                                                                                                                                                                                                                                                                                                                                                                                                                                                                                                                                                                                                                                                                                                                                                                                                                                                                                                                                                                                                                                                                                                          |                    |                                          | Telephone           |                    |
| Maria Empanada TBD                                                                                                                                                                                                                                                                                                                                                                                                                                                                                                                                                                                                                                                                                                                                                                                                                                                                                                                                                                                                                                                                                                                                                                                                                                                                                                                                                                                                                                                                                                                                                                                                                                                                                                                                                                                                                                                                                                                                                                                                                                                                                                             |                    |                                          |                     |                    |
| Address of Premises (specify exact location                                                                                                                                                                                                                                                                                                                                                                                                                                                                                                                                                                                                                                                                                                                                                                                                                                                                                                                                                                                                                                                                                                                                                                                                                                                                                                                                                                                                                                                                                                                                                                                                                                                                                                                                                                                                                                                                                                                                                                                                                                                                                    | of premises, incl  | lude suite/unit numbers)                 |                     |                    |
| 2730 East Colfax                                                                                                                                                                                                                                                                                                                                                                                                                                                                                                                                                                                                                                                                                                                                                                                                                                                                                                                                                                                                                                                                                                                                                                                                                                                                                                                                                                                                                                                                                                                                                                                                                                                                                                                                                                                                                                                                                                                                                                                                                                                                                                               |                    |                                          |                     |                    |
| City                                                                                                                                                                                                                                                                                                                                                                                                                                                                                                                                                                                                                                                                                                                                                                                                                                                                                                                                                                                                                                                                                                                                                                                                                                                                                                                                                                                                                                                                                                                                                                                                                                                                                                                                                                                                                                                                                                                                                                                                                                                                                                                           | Count              | у                                        |                     | State ZIP Code     |
| Denver                                                                                                                                                                                                                                                                                                                                                                                                                                                                                                                                                                                                                                                                                                                                                                                                                                                                                                                                                                                                                                                                                                                                                                                                                                                                                                                                                                                                                                                                                                                                                                                                                                                                                                                                                                                                                                                                                                                                                                                                                                                                                                                         | Denv               | /er                                      |                     | CO 80206           |
| Mailing Address (Number and Street)                                                                                                                                                                                                                                                                                                                                                                                                                                                                                                                                                                                                                                                                                                                                                                                                                                                                                                                                                                                                                                                                                                                                                                                                                                                                                                                                                                                                                                                                                                                                                                                                                                                                                                                                                                                                                                                                                                                                                                                                                                                                                            |                    | City or Town                             |                     | State ZIP Code     |
|                                                                                                                                                                                                                                                                                                                                                                                                                                                                                                                                                                                                                                                                                                                                                                                                                                                                                                                                                                                                                                                                                                                                                                                                                                                                                                                                                                                                                                                                                                                                                                                                                                                                                                                                                                                                                                                                                                                                                                                                                                                                                                                                |                    | Denver                                   |                     | CO 80210           |
| LITIAII/Addices                                                                                                                                                                                                                                                                                                                                                                                                                                                                                                                                                                                                                                                                                                                                                                                                                                                                                                                                                                                                                                                                                                                                                                                                                                                                                                                                                                                                                                                                                                                                                                                                                                                                                                                                                                                                                                                                                                                                                                                                                                                                                                                |                    |                                          |                     |                    |
|                                                                                                                                                                                                                                                                                                                                                                                                                                                                                                                                                                                                                                                                                                                                                                                                                                                                                                                                                                                                                                                                                                                                                                                                                                                                                                                                                                                                                                                                                                                                                                                                                                                                                                                                                                                                                                                                                                                                                                                                                                                                                                                                |                    |                                          |                     |                    |
|                                                                                                                                                                                                                                                                                                                                                                                                                                                                                                                                                                                                                                                                                                                                                                                                                                                                                                                                                                                                                                                                                                                                                                                                                                                                                                                                                                                                                                                                                                                                                                                                                                                                                                                                                                                                                                                                                                                                                                                                                                                                                                                                |                    |                                          | 45 - 6-11           | tiana              |
| If the premises currently has a liqu                                                                                                                                                                                                                                                                                                                                                                                                                                                                                                                                                                                                                                                                                                                                                                                                                                                                                                                                                                                                                                                                                                                                                                                                                                                                                                                                                                                                                                                                                                                                                                                                                                                                                                                                                                                                                                                                                                                                                                                                                                                                                           | or or beer lic     | ense, you <b>must</b> answ               | er the followin     | g questions.       |
| Present Trade Name of Establishment (D                                                                                                                                                                                                                                                                                                                                                                                                                                                                                                                                                                                                                                                                                                                                                                                                                                                                                                                                                                                                                                                                                                                                                                                                                                                                                                                                                                                                                                                                                                                                                                                                                                                                                                                                                                                                                                                                                                                                                                                                                                                                                         | BA)                |                                          |                     |                    |
| Little Beast Street Food                                                                                                                                                                                                                                                                                                                                                                                                                                                                                                                                                                                                                                                                                                                                                                                                                                                                                                                                                                                                                                                                                                                                                                                                                                                                                                                                                                                                                                                                                                                                                                                                                                                                                                                                                                                                                                                                                                                                                                                                                                                                                                       |                    |                                          |                     |                    |
| Present State License Number                                                                                                                                                                                                                                                                                                                                                                                                                                                                                                                                                                                                                                                                                                                                                                                                                                                                                                                                                                                                                                                                                                                                                                                                                                                                                                                                                                                                                                                                                                                                                                                                                                                                                                                                                                                                                                                                                                                                                                                                                                                                                                   | Present Class      | of License                               | Present Expiration  | on Date            |
| 03-12103                                                                                                                                                                                                                                                                                                                                                                                                                                                                                                                                                                                                                                                                                                                                                                                                                                                                                                                                                                                                                                                                                                                                                                                                                                                                                                                                                                                                                                                                                                                                                                                                                                                                                                                                                                                                                                                                                                                                                                                                                                                                                                                       | Hotel & Re         | staurant (city)                          | 10/01/2025          |                    |