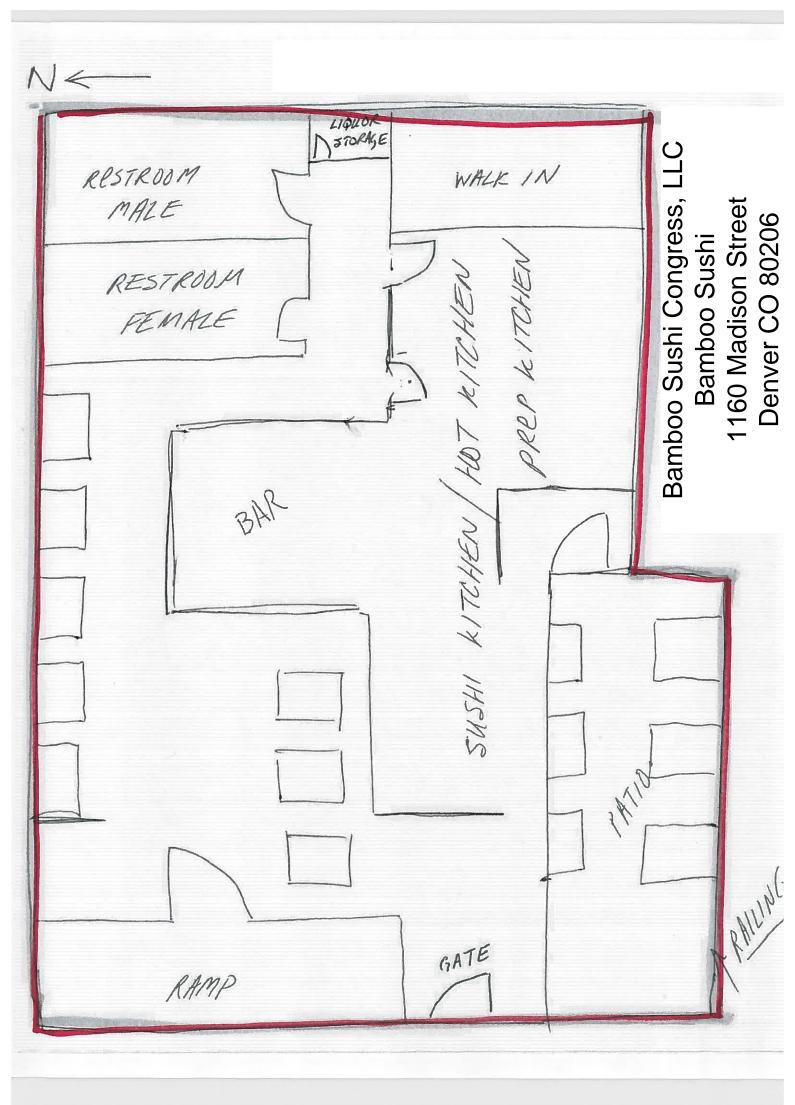

Items submitted, please check all appropriate boxes completed or documents submitted

| I.   | Applicant information                                                                                                                   |
|------|-----------------------------------------------------------------------------------------------------------------------------------------|
|      | Applicant/Licensee identified                                                                                                           |
|      | State sales tax license number listed or applied for at time of application                                                             |
|      | License type or other transaction identified                                                                                            |
|      | Return originals to local authority (additional items may be required by the local licensing authority)                                 |
|      | All sections of the application need to be completed                                                                                    |
|      | Master file applicants must include the Application for Master File form DR 8415 and applicable fees to this Retail License Application |
| II.  | Diagram of the premises                                                                                                                 |
|      | No larger than 8½" X 11"                                                                                                                |
|      | Dimensions included (does not have to be to scale). Exterior areas should show type of control (fences, walls, entry/exit points, etc.) |
|      | Separate diagram for each floor (if multiple levels)                                                                                    |
|      | Return originals to local authority (additional items may be required by the local licensing authority)                                 |
|      | Kitchen - identified if Hotel and Restaurant                                                                                            |
|      | Bold/Outlined Licensed Premises                                                                                                         |
| III. | Proof of property possession (One Year Needed)                                                                                          |
|      | Deed in name of the applicant (or) (matching Applicant Name provided on page 1) date stamped / filed with County Clerk                  |
|      | Lease in the name of the applicant (or) (matching Applicant Name provided on page 1)                                                    |
|      | Lease assignment in the name of the applicant with proper consent from the landlord and acceptance by the applicant                     |
|      | Other agreement if not deed or lease. (matching Applicant Name provided on page 1)                                                      |